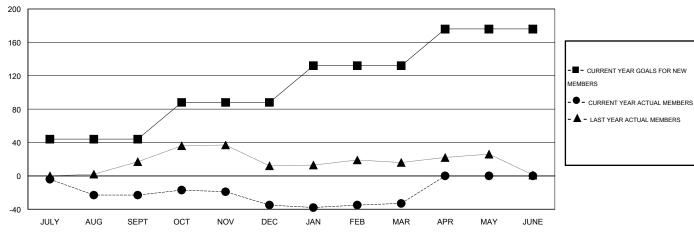

#### GOALS AND ACTUAL MEMBERS CUMULATIVE

| DROPPED CLUBS: 0  DROPPED MEMBERS |          | 18 CLUBS OF 35 ADDED 1 OR MORE NEW MEMBERS | GENDER DISTRIBU<br>MALE<br>FEMALE     | TION<br>644 (67.43%)<br>311 (32.57%) |           |
|-----------------------------------|----------|--------------------------------------------|---------------------------------------|--------------------------------------|-----------|
| DECEASED CLUB CANCELLED           | 7 0      | CLICK HERE FOR HEALTH ASSESSMENT DATA      | FAMILY UNIT MEMBERS HEAD OF HOUSEHOLD |                                      | 172<br>81 |
| OTHER TOTAL                       | 80<br>87 |                                            | NON-HEAD OF HOUSEHOLD                 |                                      |           |